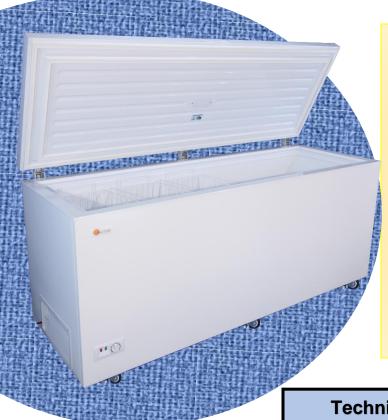

## **SUNSTAR Features**

- •4.6-inch Wall Thickness
- Double Lid Gasket
- Interior Lid Light
- •Fan Cooled Condenser (Fast Cool Down)
- •Coated interior for easy cleaning
- •Two in one thermostat (refrigerate or freeze)
- •Portable: heavy duty casters w/ leveling legs in each corner

## **Technical Details**

| 595 Liters / 21 Cu Ft          |
|--------------------------------|
| Direct Cooling                 |
| Mechanism                      |
| 12V9.6 – 17V / 24V21.3 – 31.5V |
| 30 / 15 Amp 12/24 VDC          |
| 105 Watt / 12/24V 8/4 Amp      |
| R134A                          |
| W 72.75 / H 27.375 / D 19.5    |
| W 82.25 / H 37.75 / D 30.75    |
| W 85 / H 41 / D 32             |
| 270 lb. / 230 lb.              |
| 2 Year                         |
|                                |